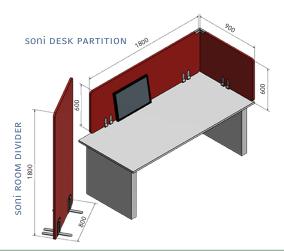

| DIMENSIONS     |                            |                                                                  |                                                                                                                                                              |
|----------------|----------------------------|------------------------------------------------------------------|--------------------------------------------------------------------------------------------------------------------------------------------------------------|
| PRODUCT        | THICKNESS / TOLERANCE [mm] | DIMENSION [mm] / WEIGHT                                          | ACCESSORIES                                                                                                                                                  |
| ROOM DIVIDER   | 25 ± 2                     | 1800 X 800 / 5.5 kg<br>1800 X 600 / 4.1 kg                       | soni FIX BASE for room dividers is made of high-<br>quality stainless steel. Weight: 1.5 kg per base.<br>Length x width x height: 350 x 120 x 216 mm         |
| DESK PARTITION | 25 ± 2                     | 1800 x 600 / 4.1 kg<br>1800 x 400 / 2.8 kg<br>900 x 600 / 2.1 kg | soni FIX CLAMP for desk partitions is made of high-<br>quality stainless steel. Weight: 1.4 kg per table<br>clamp. Height x width x depth: 180 x 120 x 51 mm |