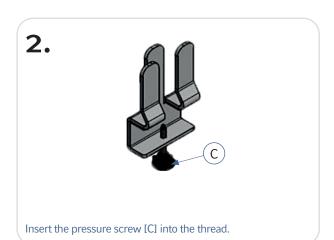

## ASSEMBLY INSTRUCTIONS FOR TABLE CLAMP soni FIX CLAMP

The package contains

- ► 1 x soni fix clamp [A]
- ≥ 2 x foam pad [B]
- ▶ 1 x pressure screw [C]
- ▶ 1 x pressure piece [D]

#### Advice:

► Suitable for tables up to 45 mm of thickness.

Apply the foam pads [B] to the parts of the soni FIX CLAMP [A] that will rest on the desk/table surface.

screw [C] until it engages.