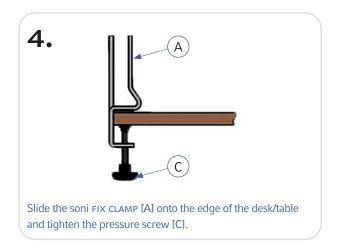

## ASSEMBLY INSTRUCTIONS FOR TABLE CLAMP soni FIX CLAMP

The package contains

- ► 1 x soni fix clamp [A]
- ≥ 2 x foam pad [B]
- ▶ 1 x pressure screw [C]
- ▶ 1 x pressure piece [D]

#### Advice:

► Suitable for tables up to 45 mm of thickness.

Apply the foam pads [B] to the parts of the soni FIX CLAMP [A] that will rest on the desk/table surface.

screw [C] until it engages.