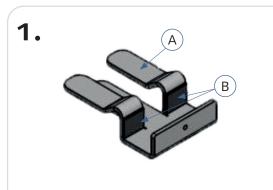

## ASSEMBLY INSTRUCTIONS FOR TABLE CLAMP soni FIX CLAMP

The package contains

- ► 1 x soni fix clamp [A]
- ≥ 2 x foam pad [B]
- ▶ 1 x pressure screw [C]
- ▶ 1 x pressure piece [D]

#### Advice:

► Suitable for tables up to 45 mm of thickness.

Apply the foam pads [B] to the parts of the soni FIX CLAMP [A] that will rest on the desk/table surface.

screw [C] until it engages.