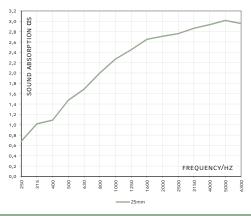

kg per base.<br>Length x width x height: 350 x 120 x 216 mm         |
| DESK PARTITION | 25 ± 2                     | 1800 x 600 / 4.1 kg<br>1800 x 400 / 2.8 kg<br>900 x 600 / 2.1 kg | soni FIX CLAMP for desk partitions is made of high-<br>quality stainless steel. Weight: 1.4 kg per table<br>clamp. Height x width x depth: 180 x 120 x 51 mm |

#### **ADVICE**

#### ➤ There might be minimal color variations between different lots, which will not constitute a reason for complaint.

#### **BENEFITS**

- Easy and fast assembly and installation without changes to the building structure
- ➤ Noise protection and privacy screen in one. In addition, the entire surface can be used as a pin board
- ▶ Physiologically safe, completely recyclable

#### REVERBERATION ROOM

#### ► Based on DIN EN ISO 354



#### **APPLICATIONS**

Our <u>soni ROOM DIVIDER</u> and <u>soni DESK PARTITION</u> score with a very good sound-absorption capacity and can be flexibly deployed wherever you need to reduce the noise level. The easy-to-assemble acoustic partitions

blend harmoniously into the office architecture and create pleasant acoustic conditions for concentrated

work.



#### PLEASE SEE OUR PROCESSING AND STORAGE INSTRUCTIONS

Details and values given in this leaflet are average values and have been compiled with care. They are not binding, however, and Cellofoam International GmbH 6 co. KG disclaims any liability for any damages and detriments, also in connection with any third party's rights. The information given does not release the buyers from making the necessary experiments and tests themsel