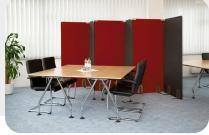

# soni ROOM DIVIDER soni DESK PARTITION

- Our <u>soni ROOM DIVIDER</u> and <u>soni DESK PARTITION</u> are sound absorbers of a very special kind, because in addition to delivering effective sound-conditioning, they provide increased privacy for your employees.
- ► The core of our <u>soni ROOM DIVIDER</u> and <u>soni DESK PARTITION</u> is a soft non-woven panel, reinforced on both sides by a layer of compacted polyester non-woven. The visible surfaces are covered with dirtresistant and decorative felt material of high quality. The rounded upper corners of the partition make for a modern, attractive appearance.

#### **BENEFITS**

- Easy and fast assembly and installation without changes to the building structure
- ➤ Noise protection and privacy screen in one. In addition, the entire surface can be used as a pin board
- ▶ Physiologically safe, completely recyclable

#### **APPLICATIONS**

Our <u>soni ROOM DIVIDER</u> and <u>soni DESK PARTITION</u> score with a very good sound-absorption capacity and can be flexibly deployed wherever you need to reduce the noise level. The easy-to-assemble acoustic partitions

blend harmoniously into the office architecture and create pleasant acoustic conditions for concentrated

work.