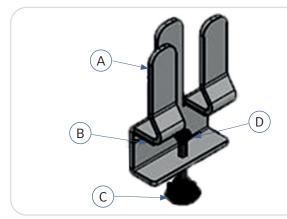

## ASSEMBLY INSTRUCTIONS FOR TABLE CLAMP soni FIX CLAMP

The package contains

- ► 1 x soni fix clamp [A]
- ≥ 2 x foam pad [B]
- ▶ 1 x pressure screw [C]
- ▶ 1 x pressure piece [D]

#### Advice:

► Suitable for tables up to 45 mm of thickness.

Apply the foam pads [B] to the parts of the soni FIX CLAMP [A] that will rest on the desk/table surface.

screw [C] until it engages.