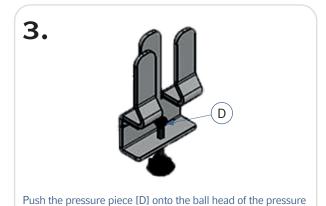

## ASSEMBLY INSTRUCTIONS FOR TABLE CLAMP soni FIX CLAMP

The package contains

- ► 1 x soni fix clamp [A]
- ≥ 2 x foam pad [B]
- ▶ 1 x pressure screw [C]
- ▶ 1 x pressure piece [D]

#### Advice:

► Suitable for tables up to 45 mm of thickness.

Apply the foam pads [B] to the parts of the soni FIX CLAMP [A] that will rest on the desk/table surface.

screw [C] until it engages.